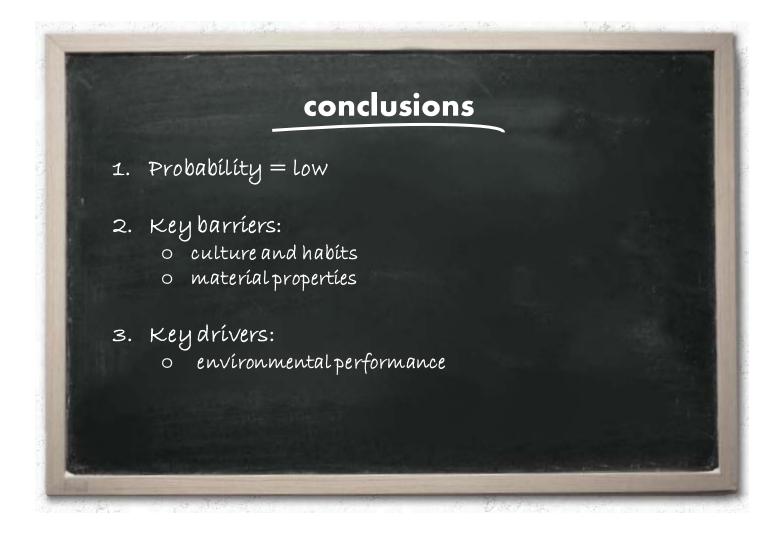

# conclusions 1. Probability = low 2. Keybarriers: o culture and habits material properties 3. Keydrívers: environmentalperformance 4. Barriers tend to outweigh the drivers