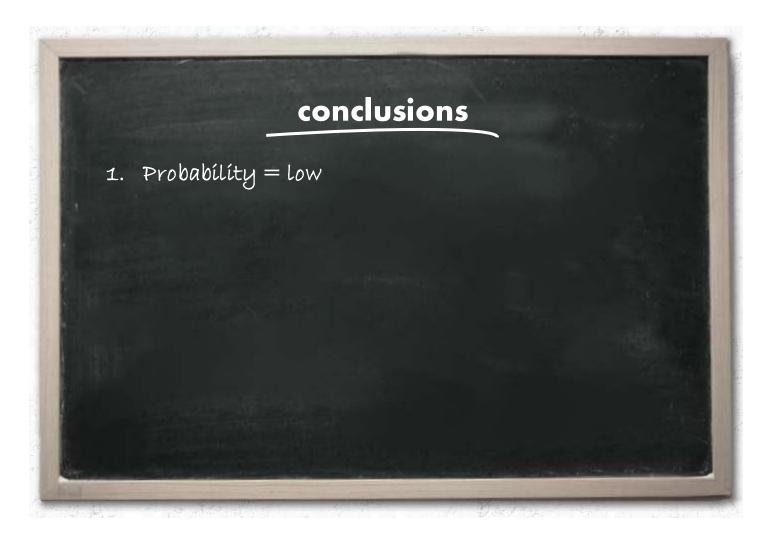

# conclusions 1. Probability = low 2. Keybarriers: o culture and habits material properties 3. Keydrívers: environmentalperformance 4. Barriers tend to outweigh the drivers